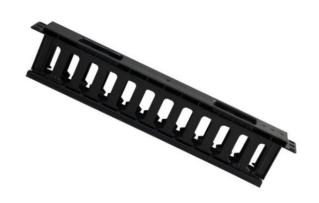

## Shenzhen Copperled Technology Co.,Ltd

CL-CMP-1U

Cable Management, Metal 12 slots

## **NOTES:**

1. MATERIAL : SPCC ,T=1.0mm,POWDER COATING;

2. BODY COLOR: BLACK;

3. BURR: 0.05MM MAX;

4. Standard EIA 19" rack and cabinet mount;

5. Management improves the look of a closet or workstation, it is an essential element for easy adds, moves or changes. It is also crucial to maintaining cable integrity by ensuring resisted steel;

6.Light weight, easy to install or removal;

7. The panel is configured with 12 rings

## **Description:**

The Cable Management is a moulded plastic frame which is placed between each 110 wiring block and at the top of each column of 110 blocks. It serves as a horizontal trough for the routing of patch cords and cross-connect wire. It mounts on standard 19" racks or cabinets and provided a clean, beautiful and simple means of organizing from small to large bundles of cables and patch cord.