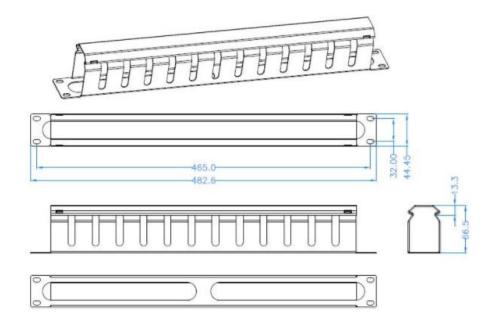

## Shenzhen Copperled Technology Co.,Ltd

CL-CMP-1U

Cable Management, Metal 12 slots

## **NOTES:**

1. MATERIAL : SPCC ,T=1.0mm,POWDER COATING;

2. BODY COLOR: BLACK;

3. BURR: 0.05MM MAX;

4. Standard EIA 19" rack and cabinet mount;

5. Management improves the look of a closet or workstation, it is an essential element for easy adds, moves or changes. It is also crucial to maintaining cable integrity by ensuring resisted steel;

6.Light weight, easy to install or removal;

7. The panel is configured with 12 rings